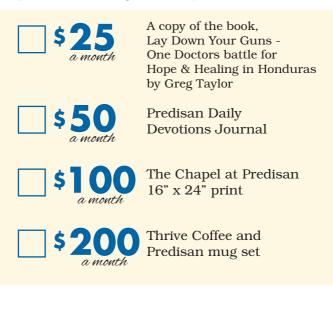

## We have several special gift options for our MINISTRY PARTNERS

You may choose a gift in your monthly donation amount or a lesser value gift if you like. Each gift is meant to thank you and be a source of spiritual encouragement to you.